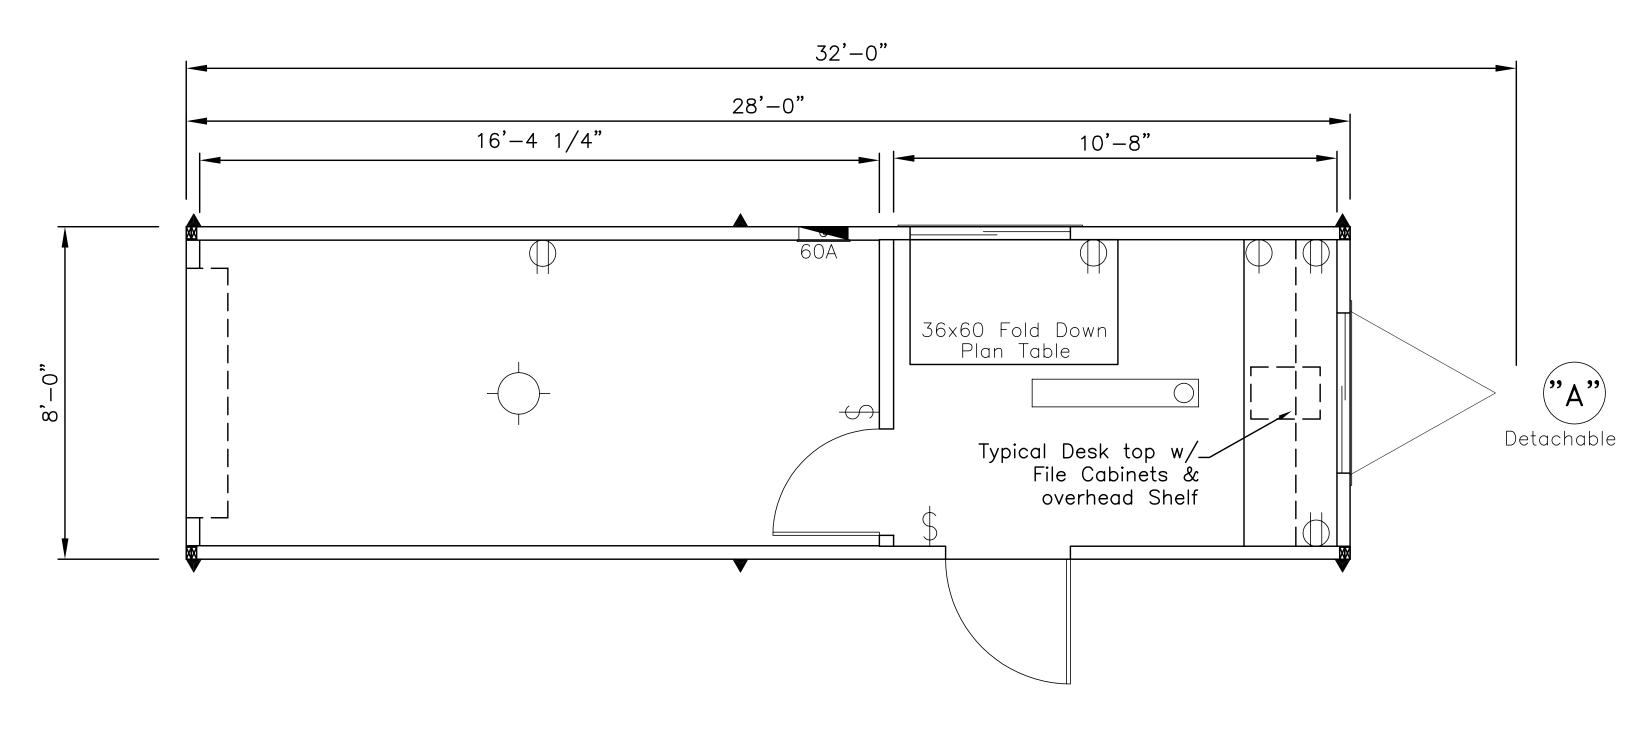

# 8 x 32 Office Trailer Combo

194 Ayer Road · Littleton, MA 01460 · Toll-Free: 800-257-2536 · Tel: 978-486-0120 · Fax: 978-486-0347 · www.triumphmodular.com

#### Features:

- Meet NY, NJ, RI, VT, NH, MA, ME and CT building codes
- Optional restrooms
- Fully equipped with air conditioning, electric heat, electrical outlets, desks, plan tables and filing cabinets