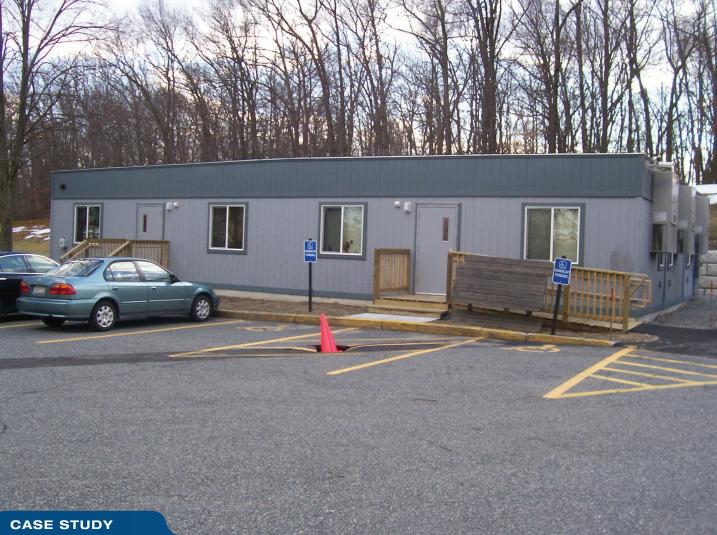

## Bethany Healthcare

Bethany Healthcare needed additional office space to house their expanding accounting department. Due to permit requirements, the Bethany Healthcare project was completed in two phases. Initially, Triumph's temporary Professional Space doublewide was installed. After permit issues were resolved, the modular building was relocated along with a new module to create a permanent three piece modular structure. Extensive site preparation was performed by Triumph prior to the relocation including tree removal, the installation of a retaining wall, foundations, poured walkway and site built ramp and steps.

- Location: Framingham, MA
- Sq. Footage: 2,160
- No. of Modules: 3
- Completion Date: October 2007

Call our Sales Team today at: 800-257-2536 or visit  $\Rightarrow$  www.triumphmodular.com

Triumph Modular | 194 Ayer Rd | Littleton, MA 01460