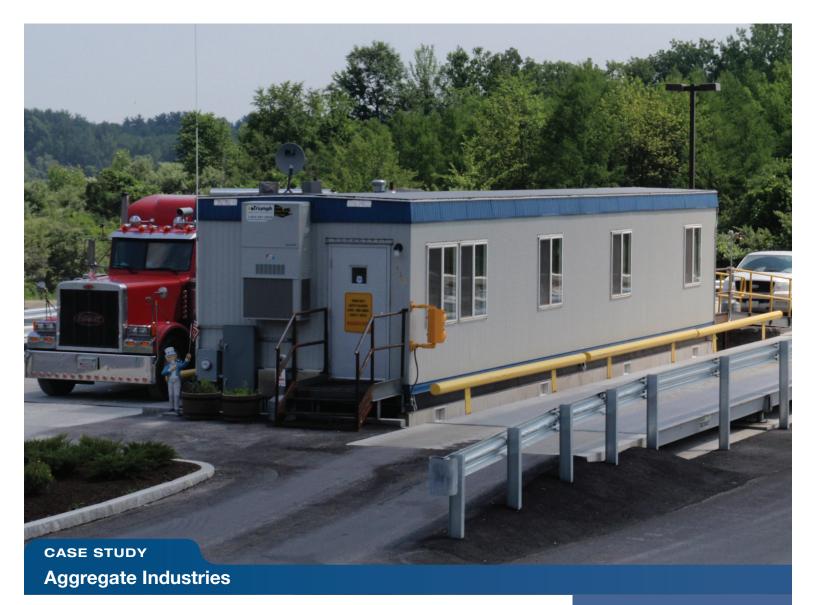

Triumph provided Aggregate Industries with a custom modular 12 x 60 scale house in Littleton, MA. The custom modular structure supports a team of 3-4 employees daily, serving both the inbound and outbound traffic for the sand, stone and gravel operation.

The custom modular is equipped with two heavy duty drive up windows with transaction drawers to withstand the constant opening and closing necessary for each business transaction. This custom application also provides the drivers on the scales, and the dispatcher in the trailer protection from weather elements while decreasing the duration of each individual transaction.

- Location: Littleton, MA
- **Sq. Footage:** 672
- No. of Modules: 1
- Completion Date: April 2008

Call our Sales Team today at: 800-257-2536 or visit > www.triumphmodular.com