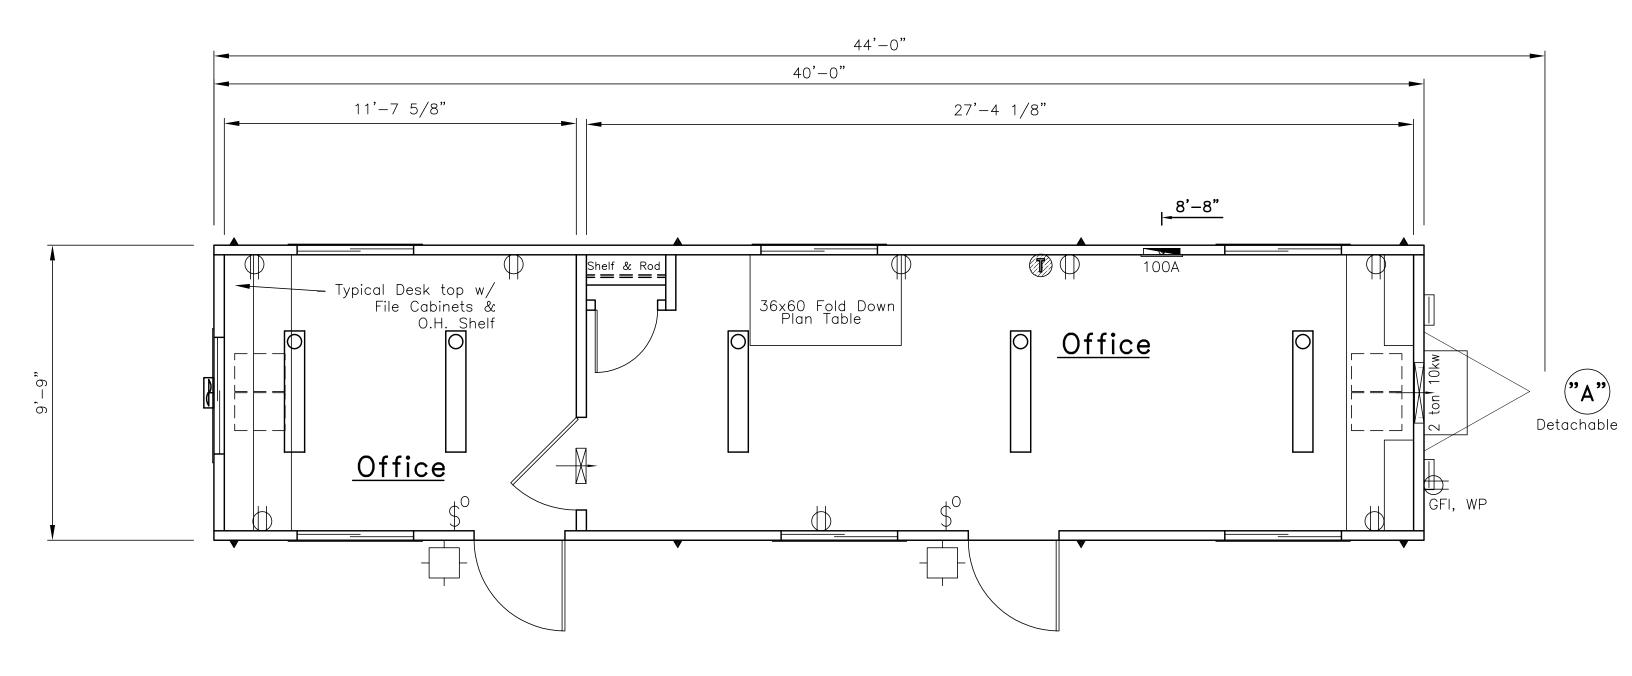

#### **Available Sizes:**

8' x 20' | 8' x 24' | 8' x 32' | 10' x 36' | 10' x 40' | 10' x 44' | 10' x 50' 12' x 50' | 12' x 60' | 24' x 64'

#### Features:

- Meet NY, NJ, RI, VT, NH, MA, ME and CT building codes
- Optional restrooms
- Fully equipped with air conditioning, electric heat, electrical outlets, desks, plan tables and filing cabinets

## Ask about or special models with:

- · High-quality steel doors and latches
- White roofs that reflect heat from the sun and reduce cooling costs
- · Bright, vinyl-sided interior walls
- Double insulated low-E glass windows for energy efficiency, security and durability
- · Highest overall insulation values in the industry
- T1-11 wood-sided exteriors
- · OSHA steps, ramps and security packages available