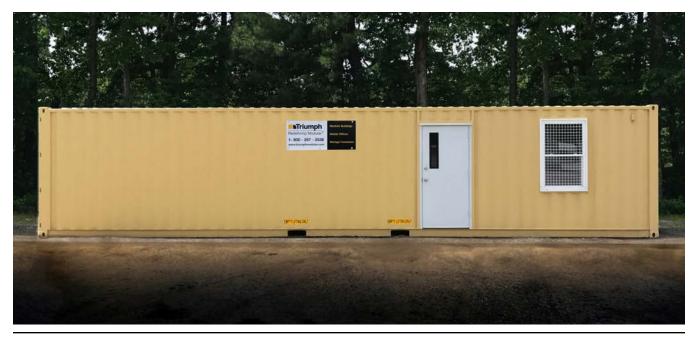

## CONTAINER OFFICE COMBO

### **8 X 40 FOOT** 16 FOOT OFFICE SPACE/24 FOOT STORAGE SPACE

With Triumph, you'll benefit from a winning combination of quality products, prompt delivery, competitive pricing and dependable follow through. Triumph's ground level offices are today's solution to fast accessible space. We make renting mobile office solutions easy.

#### **Exterior Finish**

Steel ribbed panel Forklift Pockets

#### Insulation R-Values

Roof: R-13 Walls: R-13

Triumph's container offices are high-security portable office containers that are fully movable and safe. All steel storage container offices are ISO-grade shipping containers that are highly secure, with lockable door handles. The ability to drop units directly on the ground simplifies delivery and portability and allows users to maximize the work environment.