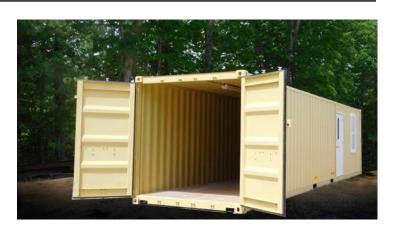

### **8 X 40 FOOT** 16 FOOT OFFICE SPACE/24 FOOT STORAGE SPACE

With Triumph, you'll benefit from a winning combination of quality products, prompt delivery, competitive pricing and dependable follow through. Triumph's ground level offices are today's solution to fast accessible space. We make renting mobile office solutions easy.

### 128 SQFT OFFICE SPACE/192 SQFT STORAGE SPACE

Insulated with baseboard heating and wall mounted air conditioning unit.

Heavyweight corrugated steel sides and roof for reinforced security and durability.