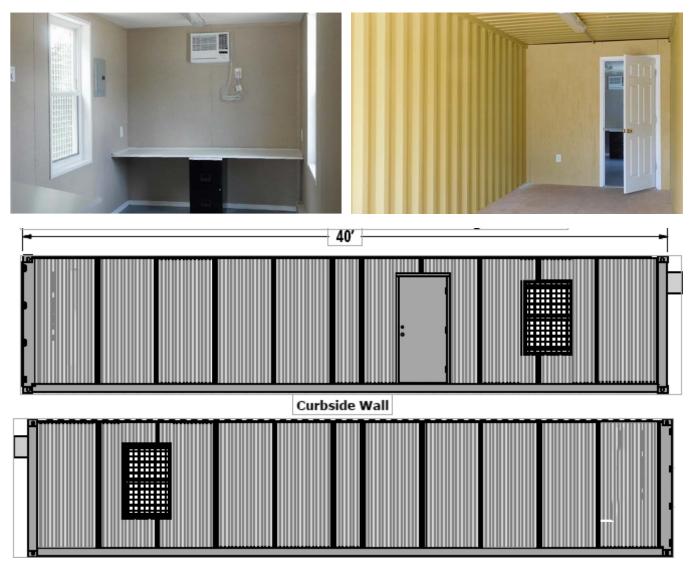

#### Interior Finish

Prefinished walls Tile floor with vinyl wall base 8' Prefinished interior ceiling panel

#### **Electric**

Fluorescent ceiling lights Breaker panel Duplex receptacles

#### Heating / Cooling

Climate controlled with heat and AC

### 128 SQFT OFFICE SPACE/192 SQFT STORAGE SPACE

Insulated with baseboard heating and wall mounted air conditioning unit.

Heavyweight corrugated steel sides and roof for reinforced security and durability.

Sturdy VCT Tile flooring for durability, and ease of maintenance.

Ground level access eliminates the need for stairs, ramps and skirting.

Integrated workstation includes: a built in desktop, two drawer file cabinet and shelf.

Convenient and versatile 36"x60" fold down plan table.

Horizontal sliding windows with insect screens and security bars for added security.