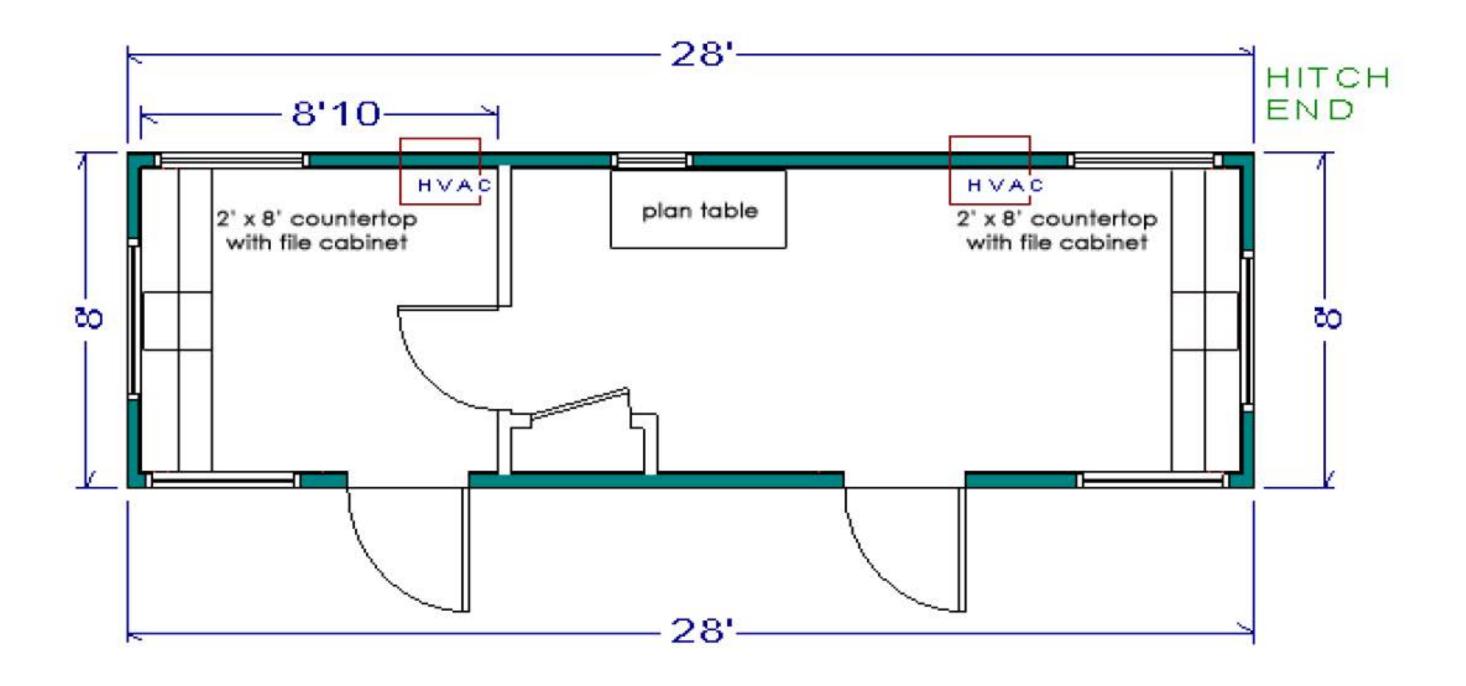

# 8 x 32 Office Trailer

#### Features:

- · Meet NY, NJ, RI, VT, NH, MA, ME and CT building codes
- Optional restrooms
- Fully equipped with air conditioning, electric heat, electrical outlets, desks, plan tables and filing cabinets