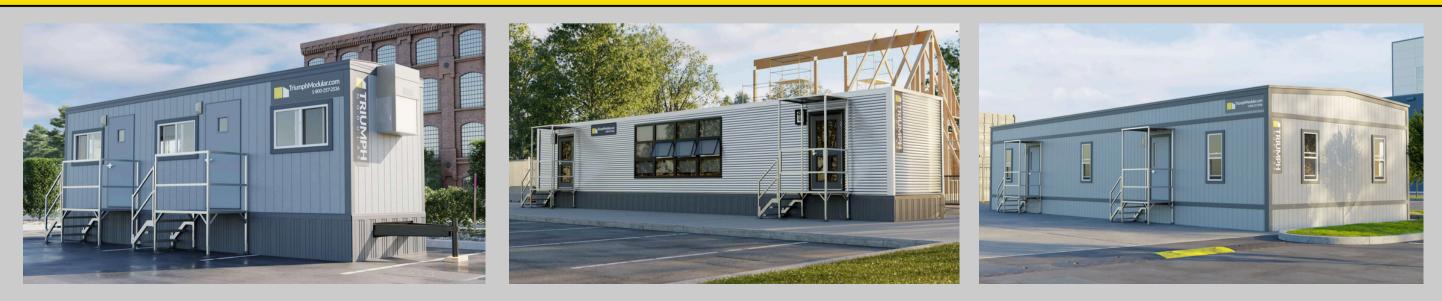

### MOBILE OFFICES Sample of Our Fleet

#### What are the features of the mobile offices?

Our fleet features a sleek grey color scheme with wood exterior siding and HVAC systems. Our interiors have all been standardized to include motion sensor light switches, USB ports, and energy-efficient windows.