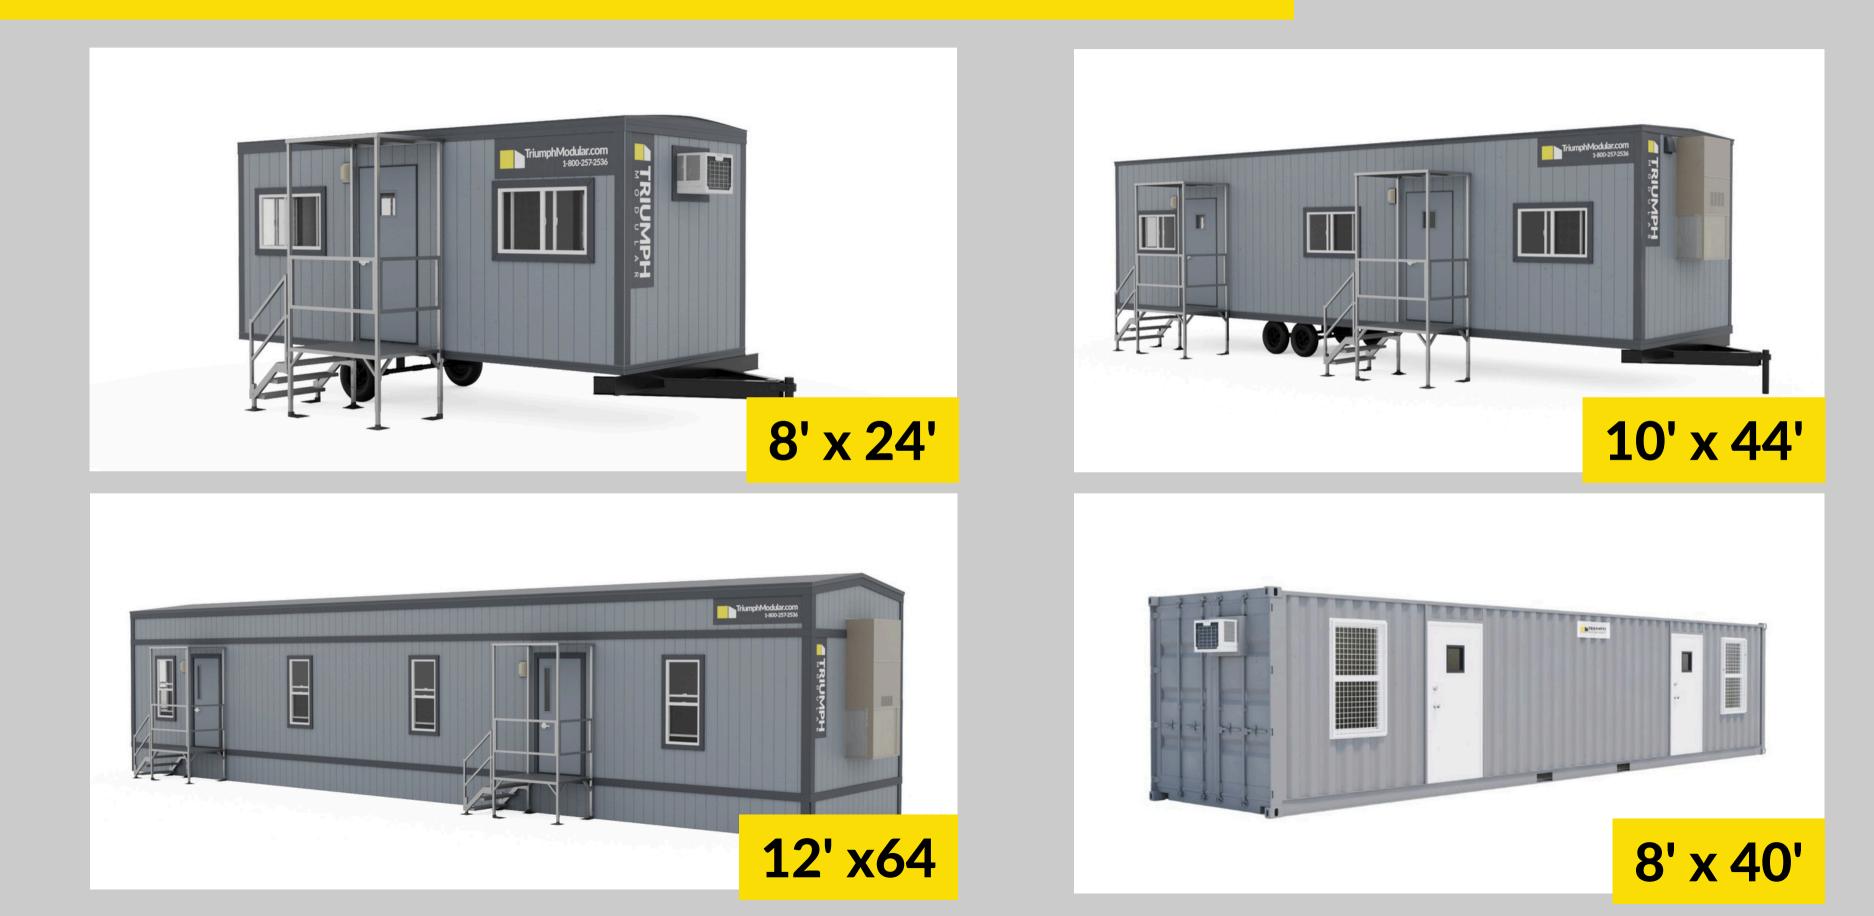

#### What are the different mobile office options?

We offer mobile office trailers ranging from 8' x 24' to 12' x 64'. For larger space requirements, we offer double-wide modular buildings, 24' x 64', and modular complexes that can be built to suit any desired office space.

### **COMPARE MOBILE OFFICE OPTIONS**

| Width & Length                  | Office Square Feet | Private Offices   | Bathroom | Heating/Cooling         |
|---------------------------------|--------------------|-------------------|----------|-------------------------|
| 8' x 24' OFFICE TRAILER         | 192                | NONE              | NONE     | 10,000 BTU Thru Wall    |
|                                 |                    |                   |          |                         |
| 8' x 32' OFFICE TRAILER         | 224                | 1 PRIVATE OFFICE  | OPTIONAL | 1-Ton Wall-Mounted Bard |
|                                 |                    |                   |          |                         |
| 10' x 36' OFFICE TRAILER        | 320                | 1 PRIVATE OFFICE  | OPTIONAL | 1-Ton Wall-Mounted Bard |
|                                 |                    |                   |          |                         |
| 10' x 44' OFFICE TRAILER        | 400                | 1 PRIVATE OFFICE  | YES      | 2-Ton Wall-Mounted Bard |
|                                 |                    |                   |          |                         |
| 10' x 50' OFFICE TRAILER        | 460                | 2 PRIVATE OFFICES | OPTIONAL | 2-Ton Wall-Mounted Bard |
|                                 |                    |                   |          |                         |
| 12' x 60' OFFICE TRAILER        | 672                | 2 PRIVATE OFFICES | OPTIONAL | 3-Ton Wall-Mounted Bard |
|                                 |                    |                   |          |                         |
| 12' x 64' OFFICE TRAILER        | 720                | 2 PRIVATE OFFICES | YES      | 3-Ton Wall-Mounted Bard |
|                                 |                    |                   |          |                         |
| 8' x 20' CONTAINER OFFICE       | 160                | NONE              | NONE     | 8,000 BTU Thru Wall     |
|                                 |                    |                   |          |                         |
| 8' x 40' CONTAINER OFFICE       | 320                | NONE              | NONE     | 8,000 BTU Thru Wall     |
|                                 |                    |                   |          |                         |
| 8' x 40' COMBO OFFICE & STORAGE | 128                | NONE              | NONE     | 8,000 BTU Thru Wall     |