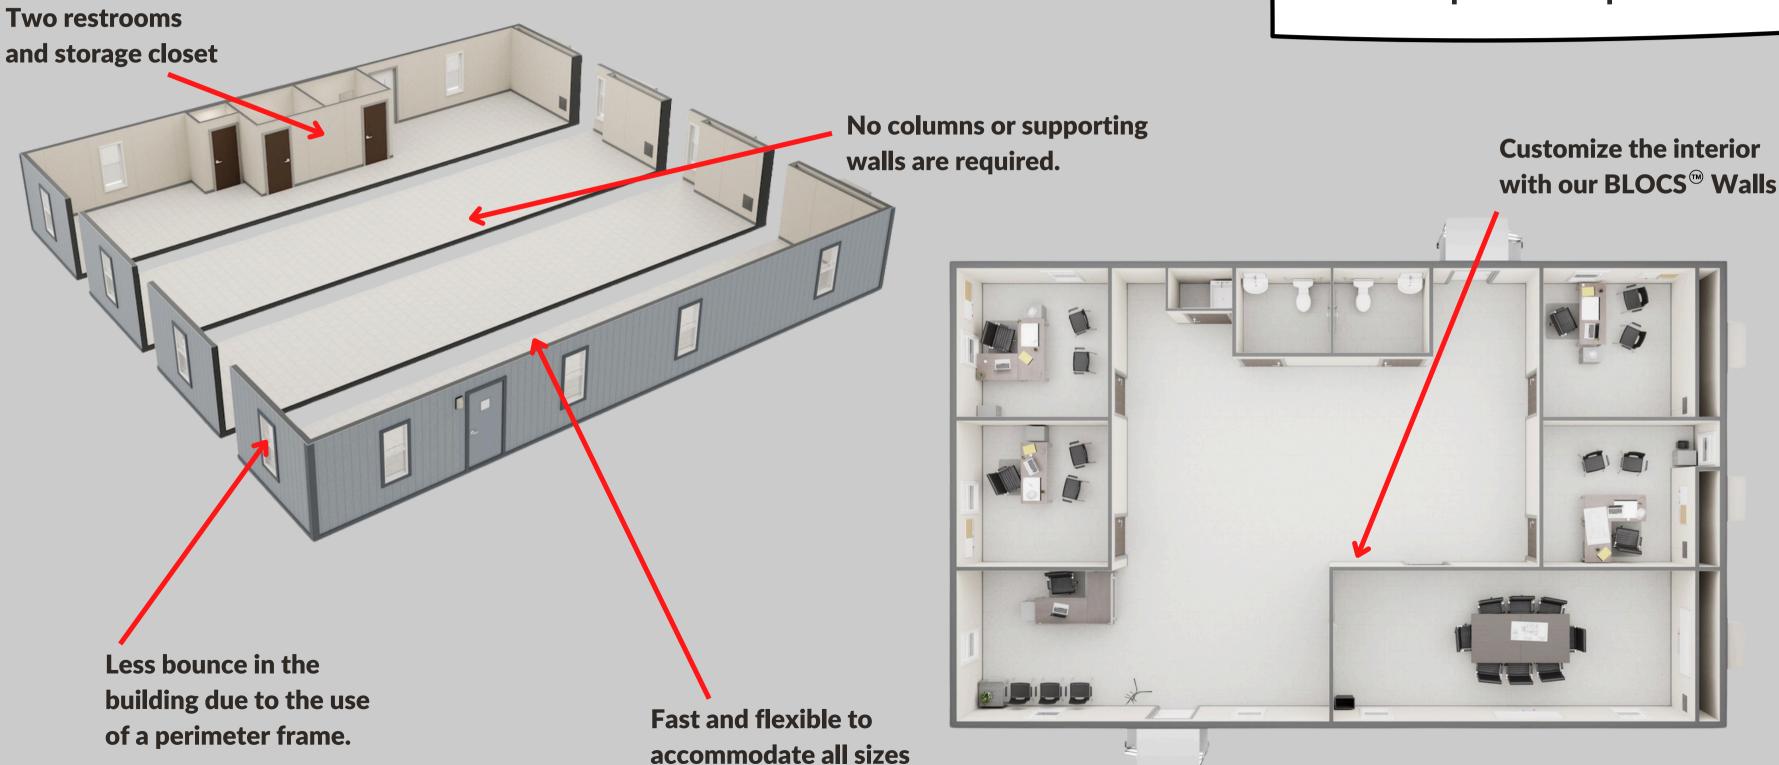

### **BLOCS**<sup>®</sup> Clear Span Modular Building System

and configurations

Triumph Modular's BLOCS system takes your project from concept to completion, with a limitless open concept.

### **BLOCS**<sup>®</sup> Walls

#### **Features and Benefits**

8-foot-tall Modular Walls Installed using a track system

Flexible configurations to assist with desired layouts

Electrical raceways between wall panels