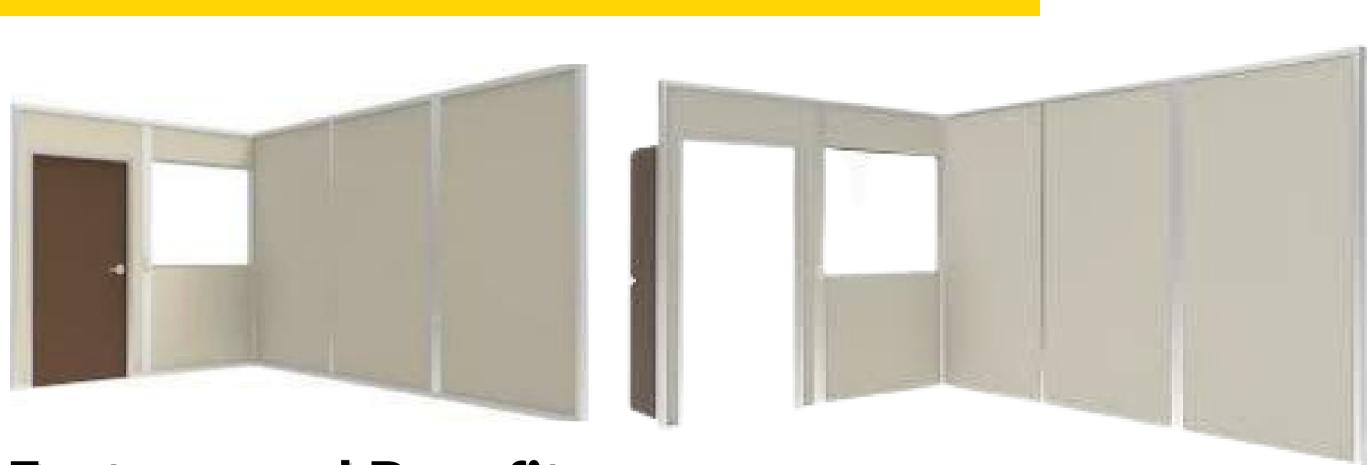

### **BLOCS**<sup>®</sup> Walls

#### **Features and Benefits**

8-foot-tall Modular Walls Installed using a track system

Flexible configurations to assist with desired layouts

Electrical raceways between wall panels