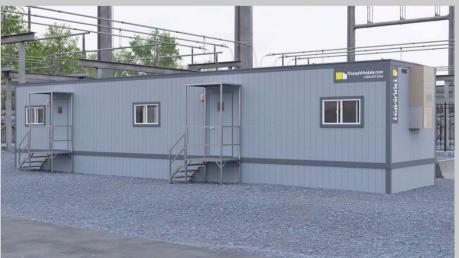

### MOBILE OFFICES Sample of Our Fleet

#### What are the features of the mobile offices?

Our fleet features a sleek grey color scheme with wood exterior siding and HVAC systems. Our interiors have all been standardized to include motion sensor light switches, USB ports, and energy-efficient windows.